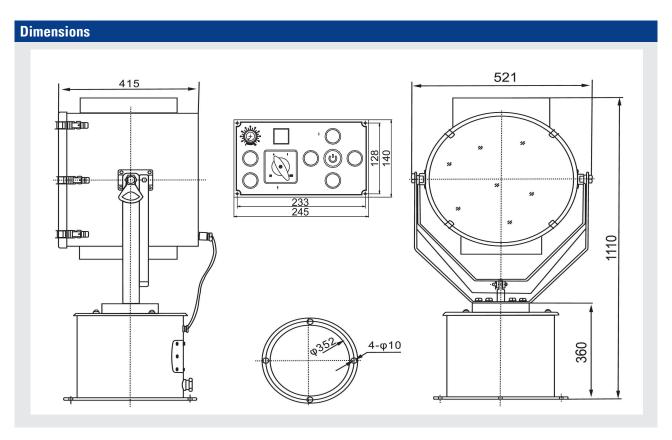

## **Options**

- Pedestal
- Additional control panels
- Canvas cover
- Radio control system

| UAVX SX3000WM/ A                                                |
|-----------------------------------------------------------------|
| Stainless steel, Toughened soda lime glass, silverplated glass. |
| All white surface powder coated to 70-80uM.                     |
| 230 V AC, 202-254V AC                                           |
| 3A                                                              |
| 11,500m                                                         |
| IP56                                                            |
| -15°C up to +50°C                                               |
| Approx. 2400 h                                                  |
| 75 kg                                                           |
| 3000W                                                           |
| 180000 Lumens                                                   |
|                                                                 |

## **UAVX Automation® Searchlight**

UAVX SX3000WM/ A Xenon 3000W

| Optical              |      |       |                              |                               |                                      |            |      |         |          |  |
|----------------------|------|-------|------------------------------|-------------------------------|--------------------------------------|------------|------|---------|----------|--|
| Mirror size          | Watt | Volt  | Peak Beam<br>Candle<br>Power | Range M<br>1 lux at<br>target | Lux/ Ø<br>at 250m<br>(Divergence 3°) | Divergence | Pan° | Tilt°   | Part no. |  |
| 521mm (20")<br>Xenon | 3000 | * 230 | 91x10 <sup>6</sup>           | 11500                         | 2116 lux/ Ø13m                       | 2.7°       | 370  | +20 -30 | SX3000WM |  |
| Auto Type            | 3000 | * 230 | 91x10 <sup>6</sup>           | 11500                         | 2116 lux/ Ø13m                       | 2.7°       | 370  | +20 -30 | SX3000WA |  |