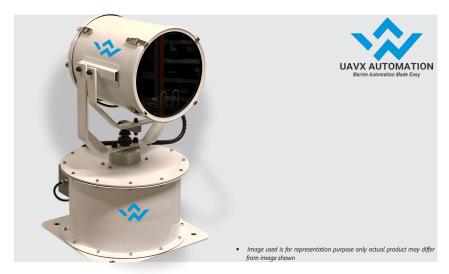

## **Application**

- The Xenon searchlight is suitable for all type of vessels.
- Dimensions and lamp power depends on type of ship and area of application.

## **Features and benefits**

- Applicable to sub-zero temperatures of-15°C.
- Self regulating anti-condensation heater in drum.
- Xenon "Ice Searchlight" can through a unique color distribution rapidly detect ice and illuminate surface objects.
- Its unique long beam range makes it in many areas of application a better choice than halogen.
- Electromagnetic compability (EMC).
- · Remote controlled motorfocus.
- · Self-regulating heating in motorhouse.
- May be operated from control panels.

## **Options**

- Pedestal
- Additional control panels
- Canvas cover
- Radio control system

| UAVX SX3000WM/ A                                                |
|-----------------------------------------------------------------|
| Stainless steel, Toughened soda lime glass, silverplated glass. |
| All white surface powder coated to 70-80uM.                     |
| 230 V AC, 202-254V AC                                           |
| 3A                                                              |
| 11,500m                                                         |
| IP56                                                            |
| -15°C up to +50°C                                               |
| Approx. 2400 h                                                  |
| 75 kg                                                           |
| 3000W                                                           |
| 180000 Lumens                                                   |
|                                                                 |